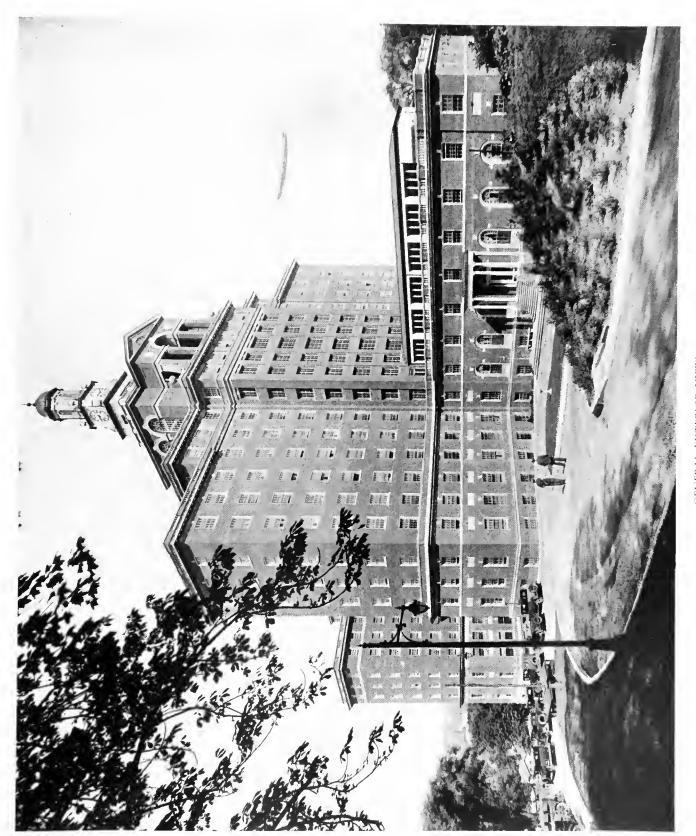

W. E. Haugaard, Commissioner of Architectme

COLLEGE OF FORESTRY, SYRACUSE UNIVERSITY, SYRACUSE, N. Y.

Dept. of Public Works Division of Architecture

W. E. Haugaard, Commissioner of Architecture

GENERAL EXTERIOR VIEW
SYRACUSE MEMORIAL HOSPITAL, SYRACUSE, N. Y.